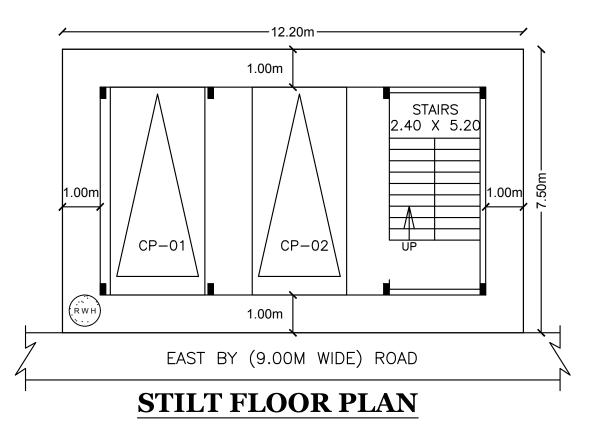

# Parking Check (Table 7b)

| Vehicle Type  | Re  | eqd.          | Achieved |       |  |
|---------------|-----|---------------|----------|-------|--|
|               | No. | Area (Sq.mt.) | No.      |       |  |
|               | 1   | 13.75         | 2        | 27.50 |  |
| Total Car     | 1   | 13.75         | 2        | 27.50 |  |
| TwoWheeler    | -   | 13.75         | 0        | 0.00  |  |
| Other Parking | -   | -             | -        | 14.58 |  |
| Total         |     | 27.50         |          | 42.08 |  |