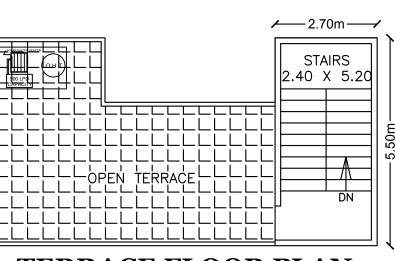

216.25

**TYPICAL FIRST & SECOND FLOOR PLAN** 

SITE PLAN (Scale - 1:200)

TERRACE FLOOR PLAN

Block : A (RESIDENTIAL)

| Floor Name                  | Total Built Up | Deductions (Area in Sq.mt.) |         | Proposed FAR<br>Area (Sq.mt.) | Total FAR Area | Tnmt (No.) |  |
|-----------------------------|----------------|-----------------------------|---------|-------------------------------|----------------|------------|--|
|                             | Area (Sq.mt.)  | StairCase                   | Parking | Resi.                         | (Sq.mt.)       |            |  |
| Terrace Floor               | 14.85          | 14.85                       | 0.00    | 0.00                          | 0.00           | 00         |  |
| Second Floor                | 48.43          | 0.00                        | 0.00    | 48.43                         | 48.43          | 00         |  |
| First Floor                 | 48.43          | 0.00                        | 0.00    | 48.43                         | 48.43          | 00         |  |
| Ground Floor                | 48.43          | 0.00                        | 0.00    | 48.43                         | 48.43          | 01         |  |
| Stilt Floor                 | 56.11          | 0.00                        | 42.08   | 0.00                          | 14.03          | 00         |  |
| Total:                      | 216.25         | 14.85                       | 42.08   | 145.29                        | 159.32         | 01         |  |
| Total Number of Same Blocks | 1              |                             |         |                               |                |            |  |
| Total:                      | 216.25         | 14.85                       | 42.08   | 145.29                        | 159.32         | 01         |  |