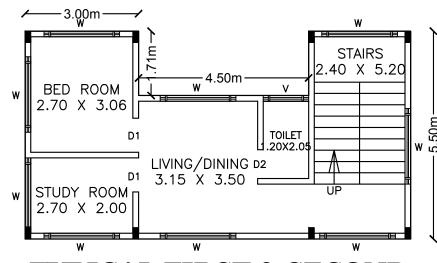

1.20

UnitBUA Table for Block :A (RESIDENTIAL)

| FLOOR                                    | Name         | UnitBUA Type | UnitBUA Area | Carpet Area | No. of Rooms | No. of Tenement |
|------------------------------------------|--------------|--------------|--------------|-------------|--------------|-----------------|
| GROUND<br>FLOOR PLAN                     | SPLIT DUPLEX | FLAT         | 145.28       | 145.28      | 4            | 1               |
| TYPICAL -FIRST<br>& SECOND FLOOR<br>PLAN | SPLIT DUPLEX | FLAT         | 0.00         | 0.00        | 4            | 0               |
| Total:                                   | -            | -            | 145.28       | 145.28      | 12           | 1               |