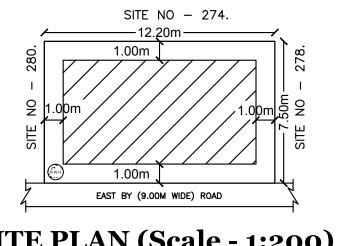

216.25

**TYPICAL FIRST & SECOND FLOOR PLAN** 

SITE PLAN (Scale - 1:200)

TERRACE FLOOR PLAN

Block : A (RESIDENTIAL)

| Floor Name                  | Total Built Up | Deductions (Area in Sq.mt.) |         | Proposed FAR<br>Area (Sq.mt.) | Total FAR Area | Tnmt (No.) |  |
|-----------------------------|----------------|-----------------------------|---------|-------------------------------|----------------|------------|--|
|                             | Area (Sq.mt.)  | StairCase                   | Parking | Resi.                         | (Sq.mt.)       |            |  |
| Terrace Floor               | 14.85          | 14.85                       | 0.00    | 0.00                          | 0.00           | 00         |  |
| Second Floor                | 48.43          | 0.00                        | 0.00    | 48.43                         | 48.43          | 00         |  |
| First Floor                 | 48.43          | 0.00                        | 0.00    | 48.43                         | 48.43          | 00         |  |
| Ground Floor                | 48.43          | 0.00                        | 0.00    | 48.43                         | 48.43          | 01         |  |
| Stilt Floor                 | 56.11          | 0.00                        | 42.08   | 0.00                          | 14.03          | 00         |  |
| Total:                      | 216.25         | 14.85                       | 42.08   | 145.29                        | 159.32         | 01         |  |
| Total Number of Same Blocks | 1              |                             |         |                               |                |            |  |
| Total:                      | 216.25         | 14.85                       | 42.08   | 145.29                        | 159.32         | 01         |  |