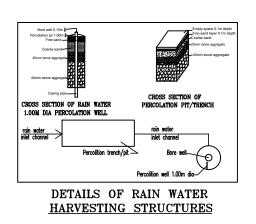

11.License and approved plans shall be posted in a conspicuous place of the licensed premises. The building license and the copies of sanctioned plans with specifications shall be mounted on a frame and displayed and they shall be made available during inspections. 12.If any owner / builder contravenes the provisions of Building Bye-laws and rules in force, the Architect / Engineer / Supervisor will be informed by the Authority in the first instance, warned in the second instance and cancel the registration if the same is repeated for the third time. 13. Technical personnel, applicant or owner as the case may be shall strictly adhere to the duties and responsibilities specified in Schedule - IV (Bye-law No. 3.6) under sub section IV-8 (e) to (k). 14. The building shall be constructed under the supervision of a registered structural engineer. 15.On completion of foundation or footings before erection of walls on the foundation and in the case of columnar structure before erecting the columns "COMMENCEMENT CERTIFICATE" shall be obtained. 16.Drinking water supplied by BWSSB should not be used for the construction activity of the building. 17. The applicant shall ensure that the Rain Water Harvesting Structures are provided & maintained in good repair for storage of water for non potable purposes or recharge of ground water at all times