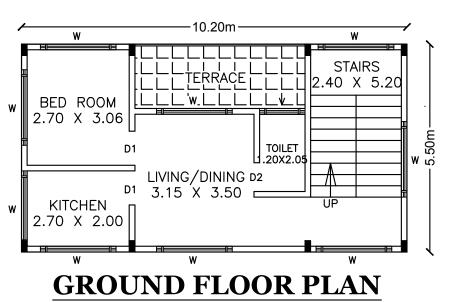

1.20

UnitBUA Table for Block :A (RESIDENTIAL)

| FLOOR                                    | Name         | UnitBUA Type | UnitBUA Area | Carpet Area | No. of Rooms | No. of Tenement |
|------------------------------------------|--------------|--------------|--------------|-------------|--------------|-----------------|
| GROUND<br>FLOOR PLAN                     | SPLIT DUPLEX | FLAT         | 145.28       | 145.28      | 4            | 1               |
| TYPICAL -FIRST<br>& SECOND FLOOR<br>PLAN | SPLIT DUPLEX | FLAT         | 0.00         | 0.00        | 4            | 0               |
| Total:                                   | -            | -            | 145.28       | 145.28      | 12           | 1               |