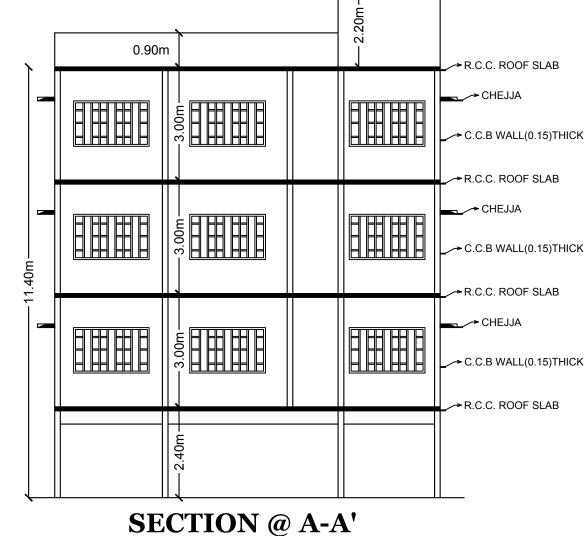

216.25







**TYPICAL FIRST & SECOND FLOOR PLAN** 





SITE PLAN (Scale - 1:200)



TERRACE FLOOR PLAN





Block : A (RESIDENTIAL)

| Floor Name                  | Total Built Up | Deductions (Area in Sq.mt.) |         | Proposed FAR<br>Area (Sq.mt.) | Total FAR Area | Tnmt (No.) |  |
|-----------------------------|----------------|-----------------------------|---------|-------------------------------|----------------|------------|--|
|                             | Area (Sq.mt.)  | StairCase                   | Parking | Resi.                         | (Sq.mt.)       |            |  |
| Terrace Floor               | 14.85          | 14.85                       | 0.00    | 0.00                          | 0.00           | 00         |  |
| Second Floor                | 48.43          | 0.00                        | 0.00    | 48.43                         | 48.43          | 00         |  |
| F